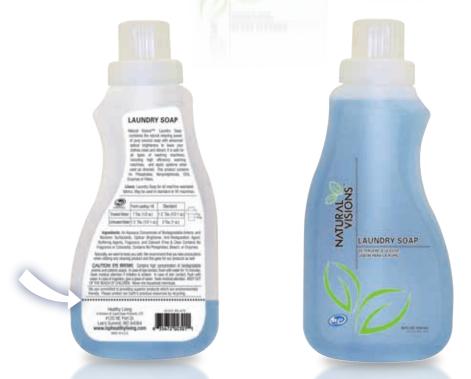

#### NATURAL VISIONS LAUNDRY SOAP Keep your clothes clean, fresh and soft.

- Natural ingredients help to clean and protect your clothes
- Advanced optical brighteners ensure colors are vibrant and bright
- formula is safe for all types of washing machines when used as directed

Each 4x super concentrated liter cleans up to 270 loads