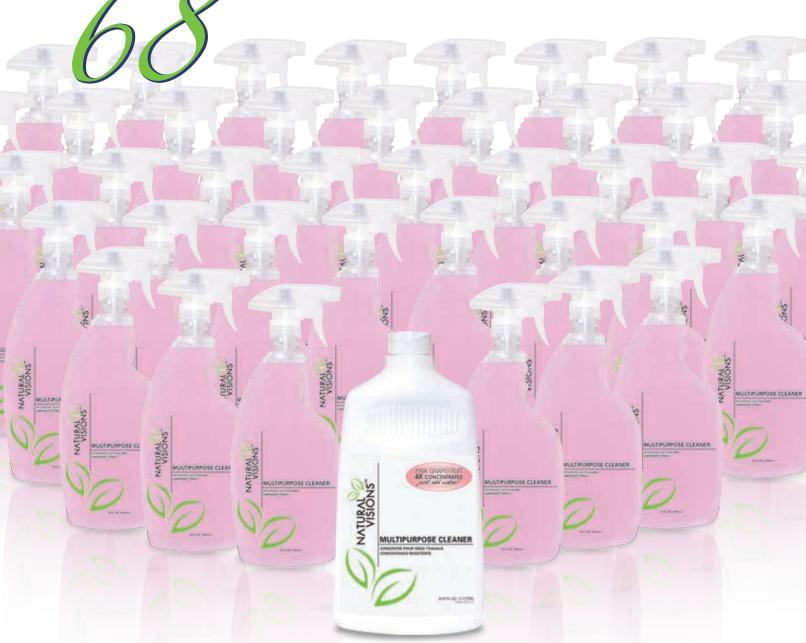

### NATURAL VISIONS MULTIPURPOSE CLEANER Your natural cleaning solution.

- Powerful concentrate cuts grease and grime
- Combines natural ingredients and advanced technology
- Dilute and customize the product's strength

**Uses Include:** Laundry pre-treat, surface cleaner, general purpose, degreaser, carpets and floors.

Each 64x super concentrated liter makes up to 68 - 32 oz. bottles

### Each 64x super concentrated liter makes up to 68 - 32 oz. bottles