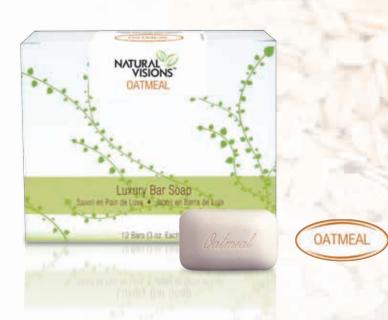

### NATURAL VISIONS LUXURY BAR SOAP Treat your skin with natural moisturizers.

- Aromatherapy fragance appeals to the senses
- Made with a rich blend of natural ingredients
- Fresh oatmeal provides a gentle exfoliate and rejuvenates your skin

Uses Include: Hand, Face and Body Soap for all skin types.

Each 12 pack of bar soap can last as long as 36 whipped bars