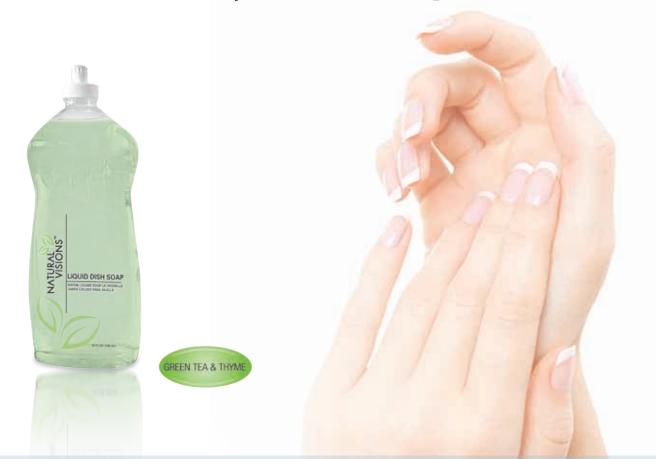

# Cleans a sink load of dishes with only a few drops

### NATURAL VISIONS DISH SOAP Conditions your hands while you wash.

- Tough cleaning action leaves dishes shiny and clean
- Natural ingredients are all you need
- Enriched with vitamin E and aloe

Each 4x super concentrated liter makes a gallon of product

# Each container cleans up to 800 loads of dishes