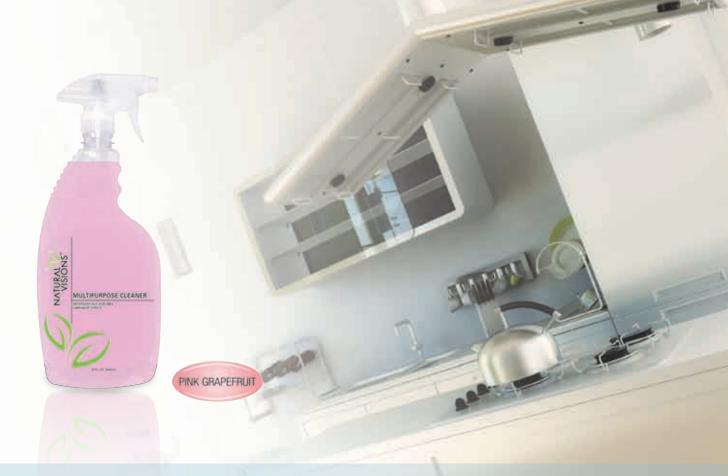

## 1/2 oz. of concentrate makes an entire bottle

### NATURAL VISIONS MULTIPURPOSE CLEANER Your natural cleaning solution.

- Powerful concentrate cuts grease and grime
- Combines natural ingredients and advanced technology
- Dilute and customize the product's strength

**Uses Include:** Laundry pre-treat, surface cleaner, general purpose, degreaser, carpets and floors.

Each 64x super concentrated liter makes up to 68 - 32 oz. bottles