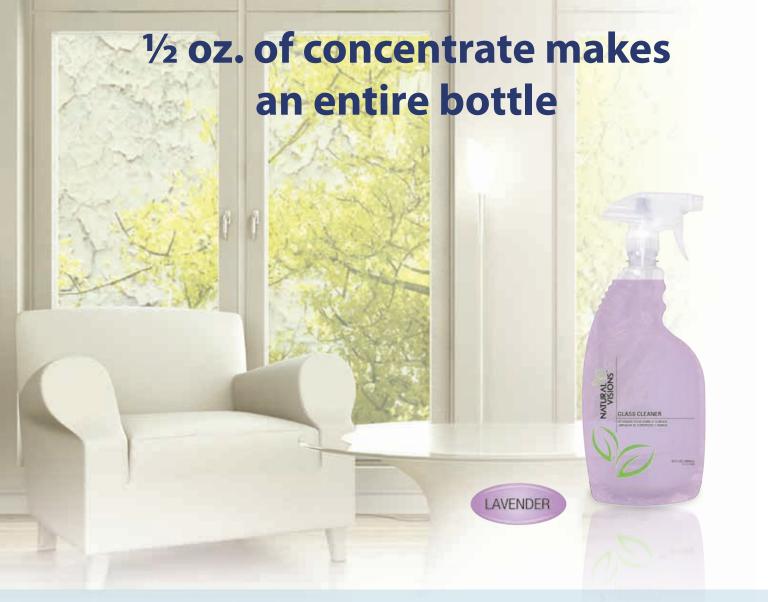

## 1/2 oz. of concentrate makes an entire bottle

### NATURAL VISIONS GLASS CLEANER Give your house a streak-free shine.

- Safely removes dirt and grime
- Specially formulated for quick and easy cleaning
- Allows you to reduce your environmental impact

**Uses Include:** Glass, mirrors, appliances, kitchens, bathrooms and cars.

### Each 64x super concentrated liter makes up to 68 - 32 oz. bottles