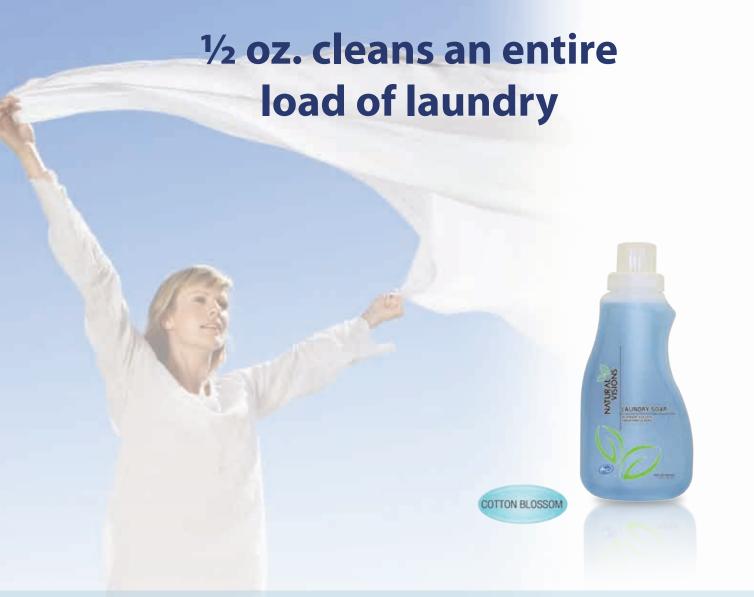

#### NATURAL VISIONS LAUNDRY SOAP Keep your clothes clean, fresh and soft.

- Natural ingredients help to clean and protect your clothes
- Advanced optical brighteners ensure colors are vibrant and bright
- formula is safe for all types of washing machines when used as directed

Each 4x super concentrated liter cleans up to 270 loads